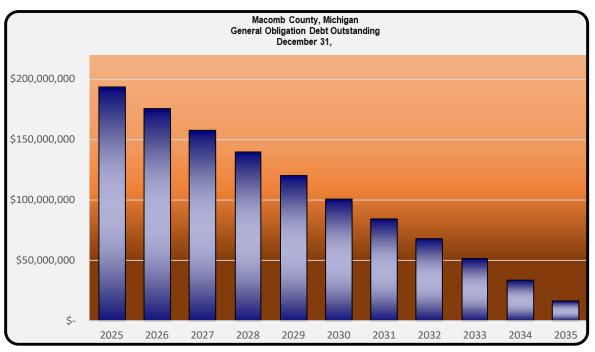

The County's aging infrastructure also needs to be addressed and, thus, this budget includes appropriations of \$4.6 million from the General Fund to fund the County's five year capital plan in 2025 and forecasted appropriations of 13.6 million in 2026 and \$10.0 million in 2027.