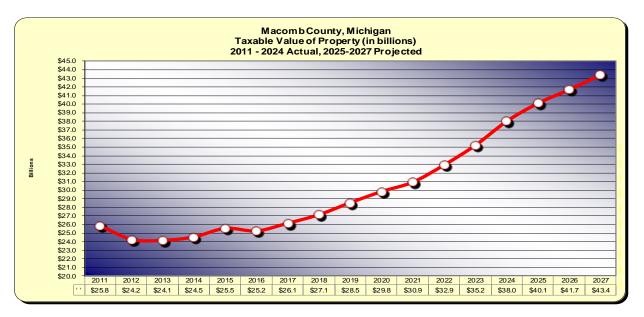

I am very proud of the fact that, despite unprecedented operational challenges, we have stabilized the County's fiscal condition. Sound financial practices, a recovering economy and enhanced State funding enabled my administration to focus on protecting core programs, people and partnerships. The budget recommends resourceful compensation increases for employees to ensure that the County can remain competitive in this volatile labor market. A total of 10.0 new positions have been built into the 2025 budget. The total cost of the new positions is \$1.1 million, of which \$771,000 is funded with grants or other outside sources. The General Fund budget totals \$346.0 million, with 100% of departmental operating expenses being covered by forecasted revenues.