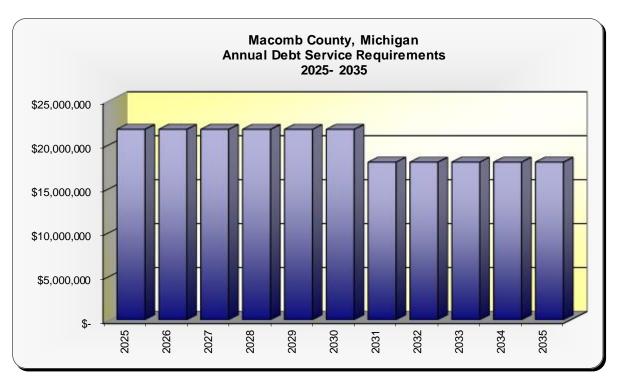

The County's aging infrastructure also needs to be addressed and, thus, this budget includes appropriations of \$4.6 million from the General Fund to fund the County's five year capital plan in 2025 and forecasted appropriations of 13.6 million in 2026 and \$10.0 million in 2027.