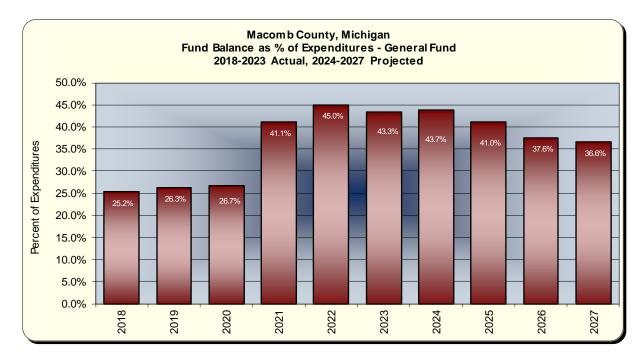

I am very proud of the fact that, despite unprecedented operational challenges, we have stabilized the County's fiscal condition. Sound financial practices, a recovering economy and enhanced State funding enabled my administration to focus on protecting core programs, people and partnerships. The budget recommends resourceful compensation increases for employees to ensure that the County can remain competitive in this volatile labor market. A total of 10.0 new positions have been built into the 2025 budget. The total cost of the new positions is \$1.1 million, of which \$771,000 is funded with grants or other outside sources. The General Fund budget totals \$346.0 million, with 100% of departmental operating expenses being covered by forecasted revenues.

In summary, the proposed budget exceeds all of the requirements of charter and law. It is a balanced budget without a structural deficit. This is an accomplishment that I am very proud of; however, it could not have been accomplished without the support and innovative approach taken by all of the Elected Officials, County Leaders, and Employees.