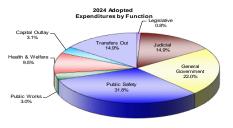

WHEREAS, the estimated expenditures by budget center in the General Fund being adopted herein are as follows (the "FY 2025 Budgeted Expenditures by General Fund Budget Center"):

| Legislative                     |                        |
|---------------------------------|------------------------|
| Board of Commissioners          | \$ 2,742,400           |
| Board of Commissioners          | φ 2,7 τ2,τ00           |
| Judicial                        |                        |
| Circuit Court                   | 14,689,800             |
| District Court - Romeo          | 2,246,100              |
| District Court - New Baltimore  | 2,997,600              |
| District Court - 3rd Class      | 19,000                 |
| Family Counseling               | 113,900                |
| Jury Commission                 | 469,800                |
| Juvenile Court                  | 6,546,200              |
| Law Library                     | 42,200                 |
| Probate Court                   | 6,420,200              |
| Probation - Circuit Court       | 487,400                |
| Prosecuting Attorney            | 17,527,700             |
| Trosecuting Attorney            | 11,321,100             |
|                                 | 51,560,100             |
| General Government              | 01,000,100             |
| Building Authority              | _                      |
| Clerk                           | 8,484,400              |
| Corporation Counsel             | 2,028,900              |
| County Executive                | 2,872,000              |
| Equalization                    | 1,544,700              |
| Elections                       | 605,900                |
| Ethics Board                    | 13,800                 |
| Facilities & Operations         | 24,243,100             |
| Finance                         | 4,246,400              |
| Human Resources                 | 4,437,100              |
| Information Technology          | 17,191,700             |
| MSU Extension                   | 1,346,100              |
| Planning & Economic Development | 5,691,900              |
| Purchasing                      | 2,453,700              |
| Register of Deeds               |                        |
| Treasurer                       | 2,501,500<br>3,899,900 |
|                                 | (5,492,670)            |
| Non Departmental Appropriations | (5,492,070)            |
|                                 | 76 068 430             |
| Public Safety                   | 76,068,430             |
| Civil Service Commission        | 120,800                |
| Emergency Management            | 2,574,700              |
| Sheriff                         | 107,414,700            |
|                                 | 107,414,700            |
|                                 | 110,110,200            |
| Public Works                    | 110,110,200            |
| Public Works Commissioner       | 10,550,200             |
| Fublic Works Commissioner       | 10,330,200             |
| Health & Welfare                |                        |
| Animal Shelter                  | 3 280 600              |
|                                 | 3,280,600              |
| Health and Community Services   | 1,439,800              |
| Health Department               | 27,991,500<br>59,500   |
| Resident County Hospitalization | 59,500                 |
|                                 | 20 774 400             |
|                                 | 32,771,400             |
| Capital Outlay                  | 10 750 770             |
| Capital Outlay<br>Transfers Out | 10,759,770             |
| ITANSIERS OUL                   | 51,412,900             |
|                                 | ¢ 345.075.400          |
| Total Expenditures              | \$ 345,975,400         |